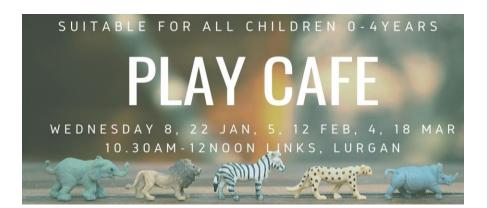

### Baby Café & Play Café

Recent changes to programmes in the Links, Lurgan

The Baby Café in the Links, Lurgan has been running for many years, however due to changes in the staff team this programme will be replaced by Play Café.

Baby Café will still be available in Legahory every Tuesday morning from 10.30am-12.00pm and all registered parents and their babies under 1 year old are welcome!

Play Café will run on twice a month on a Wednesday in The Links, Lurgan (see dates below).

This exciting new programme offers a drop-in service suitable for all registered children 0-4 Years.

- Designated Baby Areas
- Songs and Rhymes
- Imaginative Play
- Sensory Play
- Creative Play
- Buffet Breakfast